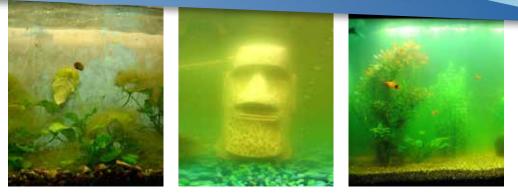

#### Aquarium Strength BARLEY STRAW EXTRACT

- Fast-acting
- Australian grown and owned
- Natural & safe
- Easy to use
- Harmless to fish, plants & people

**Aquarium Strength Barley Straw Extract** is a highly concentrated brew of fermented barley straw designed to reduce your cleaning time. Aquatic Barley Straw Aquarium Strength is the simple solution to help reduce your fish tank from becoming green, slimy, or dirty looking. No scrub no fuss.

Just pour the recommended amount straight into your fish bowl, fish tank or aquarium. Totally safe to use around fish and aquatic plants, this handy extract lets you achieve that crystal clear water and keep your fish happy and healthy for longer.